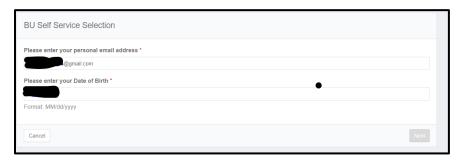

Step 4 – Click on the link included in the email from <a href="mailto:ithelp@bu.edu">ithelp@bu.edu</a> and select "Account Claim" and click next to continue.

Step 5 – Provide the required information and click next to continue.