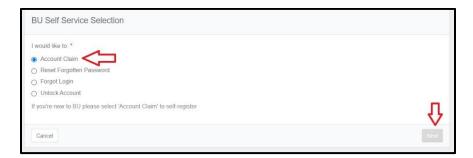

Step 4 – Click on the link included in the email from <a href="mailto:ithelp@bu.edu">ithelp@bu.edu</a> and select "Account Claim" and click next to continue.

Step 5 – Provide the required information and click next to continue.