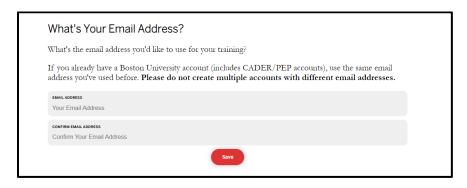

## **New Learner**

Step 1 – Click on the <u>Person-Centered Case Management Certificate Program</u> registration link and enter email (twice) and click save to continue.

Step 2 – If NEW to CADER training, you will be prompted to enter the required information and click save to continue.