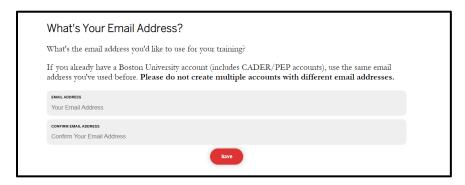

## **New Learner**

Step 1 – Click on the <u>Person-Centered Case Management Certificate Program</u> registration link and enter email (twice) and click save to continue.

Step 2 – If NEW to CADER training, you will be prompted to enter the required information and click save to continue.