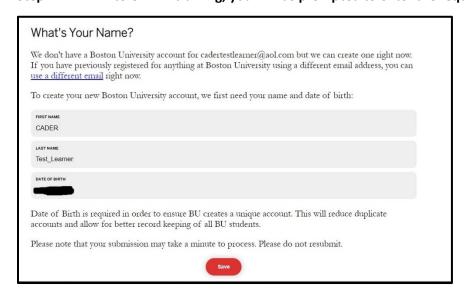

## **New Learner**

Step 1 – Click on the <u>Person-Centered Case Management Certificate Program</u> registration link and enter email (twice) and click save to continue.

Step 2 – If NEW to CADER training, you will be prompted to enter the required information and click save to continue.

Step 3 - Update your learner profile and click save to continue.

You will receive an email within 15 minutes of clicking save. If you haven't received the email after 1 hour, check your spam/junk folder.