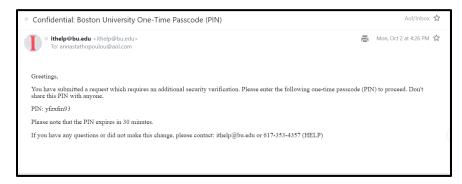

Please remember to use the email address you used to begin registration

Step 6 – Go to your email and look for an email from <u>ithelp@bu.edu</u> with the subject line "Confidential: Boston University One-Time Passcode (PIN)". You will need this pin for Step 6.

The pin will remain active for 30 mins. If the email does not immediately appear in your inbox, please check your spam/junk folder

Step 7 - Enter the pin (from the email) and click submit to continue

Registration is complete! You will have access to your online courses within 10 minutes. Click on the following link to login to Blackboard and access your online coursework